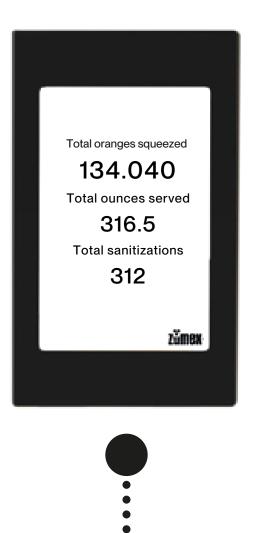

#### Truly on another level

If you want more, we have more. Zitrux features exclusive Smart Juicing technology. You can find out exactly how many ounces the Zitrux has juiced or when the last cleaning was performed.