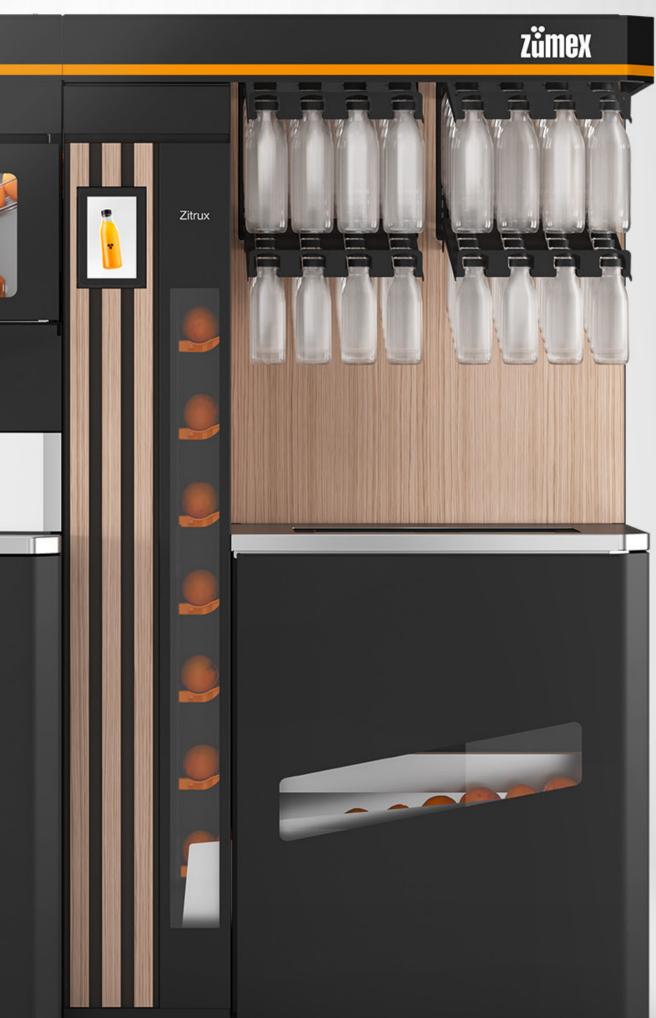

#### Works alone

Thanks to its load capacity of 165 lbs. for oranges, automatic elevator and the possibility to store 120 lbs. of waste, you will forget it even exists.

#### Every detail matters

- Exact measurement of juice squeezed.
- Merchandise control system.

#### Truly on another level

If you want more, we have more. Zitrux features exclusive Smart Juicing technology. You can find out exactly how many ounces the Zitrux has juiced or when the last cleaning was performed.