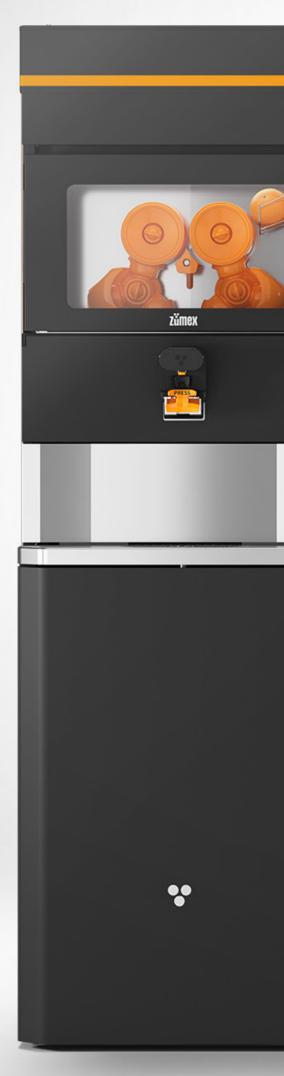

#### A top performance for the most demanding retailers

Its Top Performance juicer unit achieves the highest performance in its category. The maximum number of ounces per lbs. of fruit. Not to mention its speed, 40 fruits per minute. That's amazing!

#### Every detail matters

- Exact measurement of juice squeezed.
- Merchandise control system.

#### Truly on another level

If you want more, we have more. Zitrux features exclusive Smart Juicing technology. You can find out exactly how many ounces the Zitrux has juiced or when the last cleaning was performed.