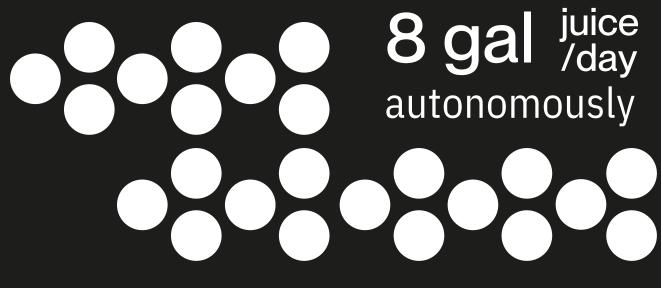

#### Works alone

Thanks to its load capacity of 165 lbs. for oranges, automatic elevator and the possibility to store 120 lbs. of waste, you will forget it even exists.

#### A top performance for the most demanding retailers

Its Top Performance juicer unit achieves the highest performance in its category. The maximum number of ounces per lbs. of fruit. Not to mention its speed, 40 fruits per minute. That's amazing!