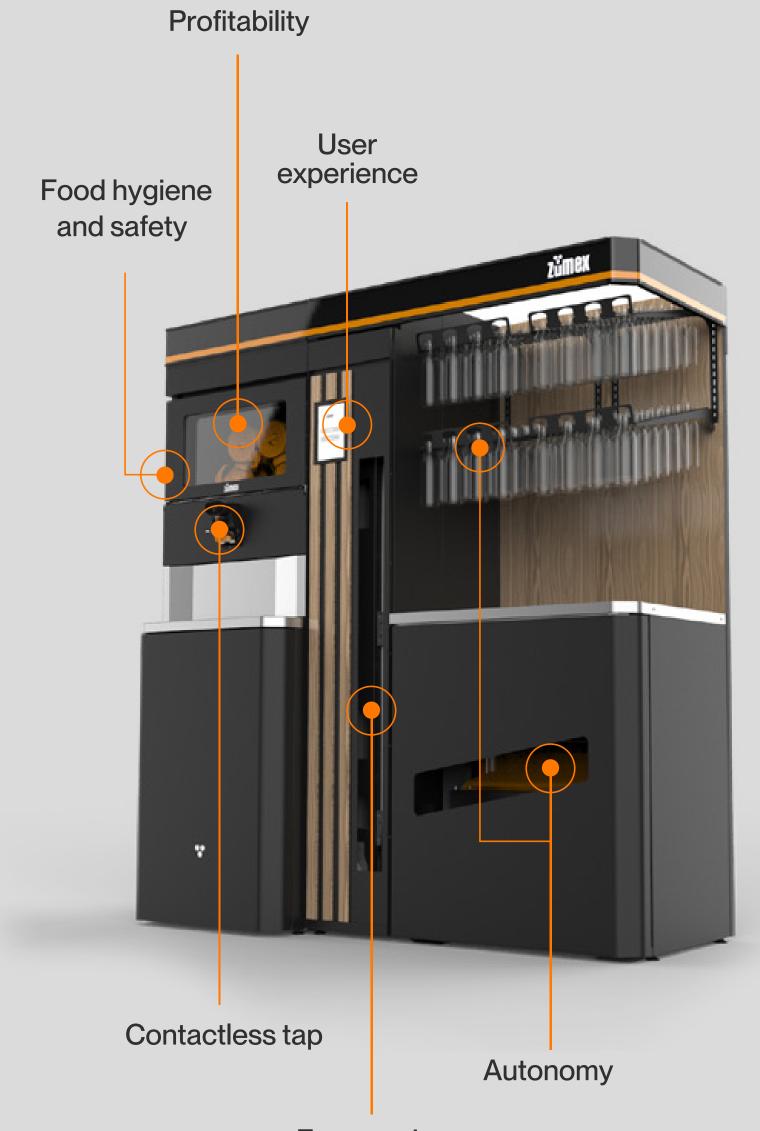

#### Never say impossible The only machine that cleans and sanitizes itself

Never again will you say: "I spend a lot of time cleaning it every day". Zitrux doesn't need anyone to take it apart and clean it. Something that seemed crazy is now ready for you.

#### Works alone

Thanks to its load capacity of 165 lbs. for oranges, automatic elevator and the possibility to store 120 lbs. of waste, you will forget it even exists.

#### A top performance for the most demanding retailers

Its Top Performance juicer unit achieves the highest performance in its category. The maximum number of ounces per lbs. of fruit. Not to mention its speed, 40 fruits per minute. That's amazing!

#### Every detail matters

- Exact measurement of juice squeezed.
- Merchandise control system.

#### Truly on another level

If you want more, we have more. Zitrux features exclusive Smart Juicing technology. You can find out exactly how many ounces the Zitrux has juiced or when the last cleaning was performed.

Always to hand Thanks to its connectivity, you can always be connected to it, wherever you are.

### **Command and control**

You can give it cleaning instructions, receive alerts or incorporate videos to guide the user. You are in controlof everything.

**Ergonomics** 