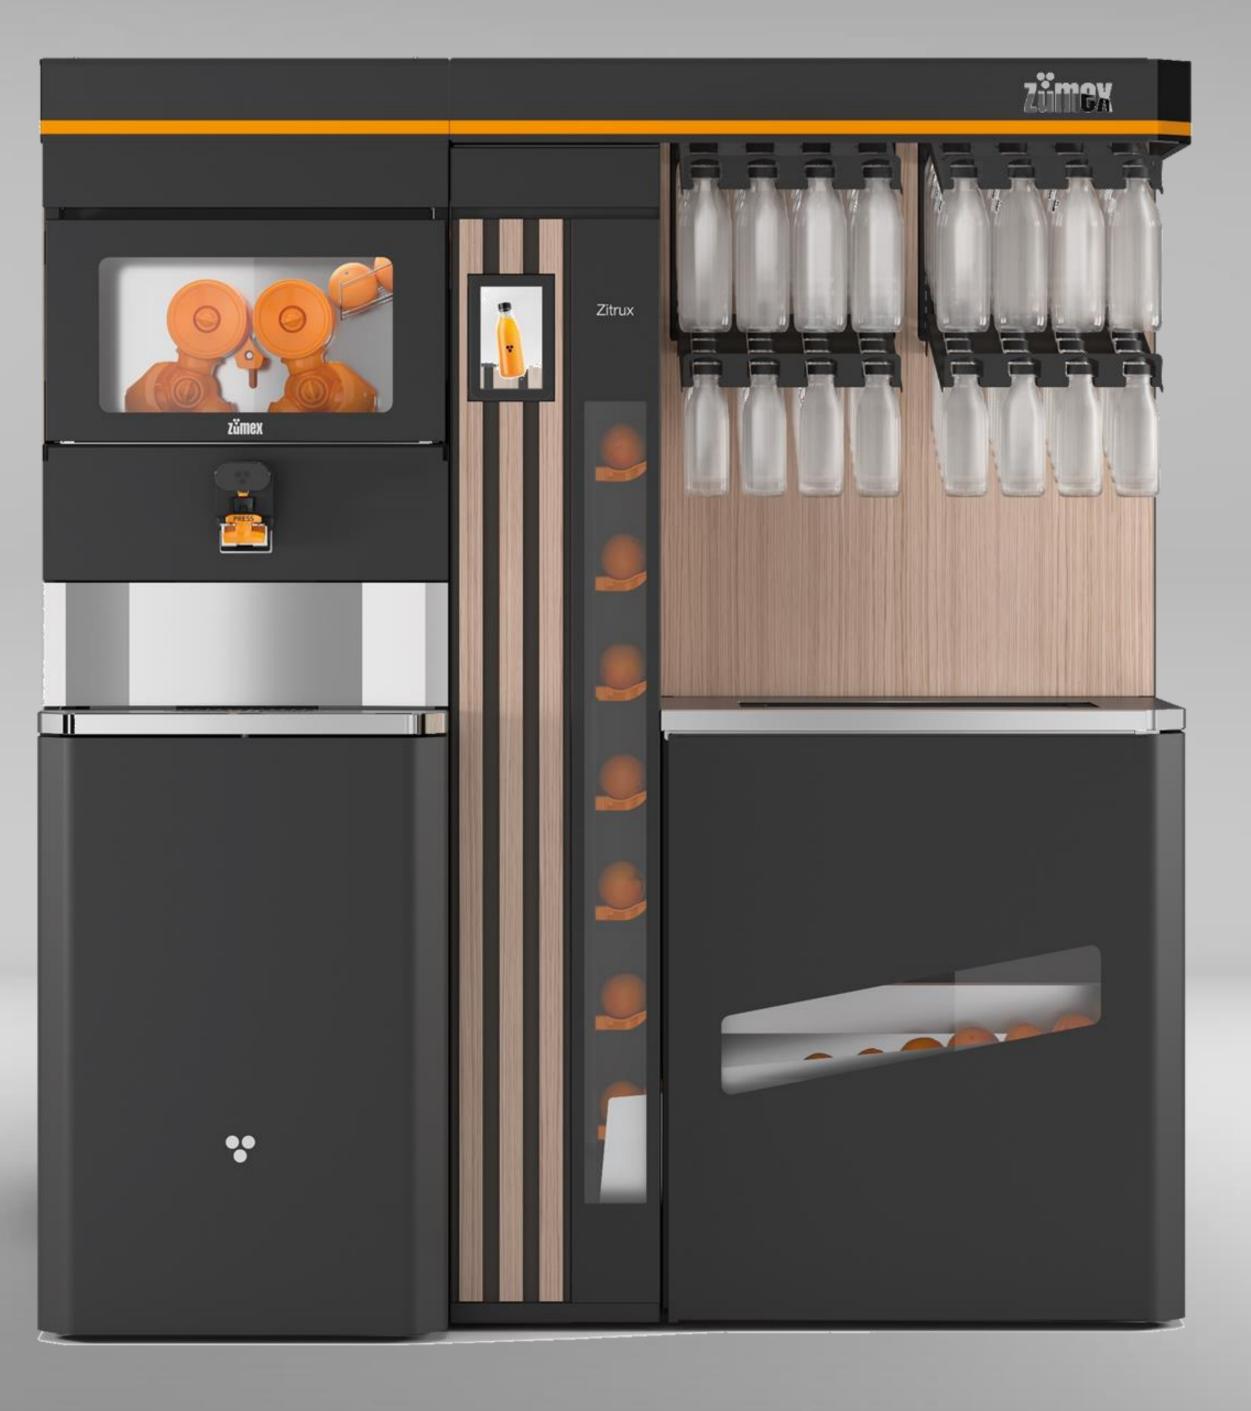

# The Future of Juicing...

Zitrux®

### Zumex Zitrux The First Changes It All

#### Works alone

Thanks to its load capacity of 165 lbs. for oranges, automatic elevator and the possibility to store 120 lbs. of waste, you will forget it even exists.

#### A top performance for the most demanding retailers

Its Top Performance juicer unit achieves the highest performance in its category. The maximum number of ounces per lbs. of fruit. Not to mention its speed, 40 fruits per minute. That's amazing!

#### Every detail matters

- Exact measurement of juice squeezed.
- Merchandise control system.

#### Truly on another level

If you want more, we have more. Zitrux features exclusive Smart Juicing technology. You can find out exactly how many ounces the Zitrux has juiced or when the last cleaning was performed.

Always to hand Thanks to its connectivity, you can always be connected to it, wherever you are.

### **Command and control**

You can give it cleaning instructions, receive alerts or incorporate videos to guide the user. You are in controlof everything.

**Ergonomics** 

## Specifications

Weight: 648 Lbs

|                              | SPECIFICATIONS                          |
|------------------------------|-----------------------------------------|
| Size                         | 75.5 in x 23.8 in x 68.8 in (W x D x H) |
| Weight                       | Aprox649 Lbs                            |
| Voltage                      | 220–240 V / 115 V   50–60 Hz            |
| Power                        | Squeezing: 249 W 0.338 HP               |
|                              | Sanitization: 2000 W   0.338 HP 2.72    |
|                              | Rinsing: 349 W 0.338 HP                 |
|                              | Stanby: 27 W   0.037 HP                 |
| Required water hardness      | < 12°fH                                 |
| Water connection             | G3/4 female   minimum 12 litres/mi      |
| Drain connection             | Corrugated drainage pipe Diameter       |
| Noise level                  | <70dB                                   |
| Connectivity                 | GSM & WIFI                              |
| Load capacity                | 75 Kg / 165 Lbs                         |
| Squeezing speed              | 40 fruits/mins                          |
| Waste capacity               | 80 Lbs of peels, 1 container onwhe      |
| Fruit size                   | Kit M  88-125 count/ 65-82 mm           |
| Тар                          | Touchless                               |
|                              | Integrated bottle holder                |
|                              | Volume measurement                      |
| Automatic pulp out system    | Double worm screw                       |
| Top perfomance squeezing kit | Included                                |
| Bottle rack capacity         | 4 Trays                                 |
|                              | Capacity according to type of bottle    |
|                              | Aprox-90 bottles                        |
| Cleaning                     | Rinsing Mode (On demmand)Water          |
|                              |                                         |
|                              | Deep Cleaning (Daily)                   |
|                              |                                         |
| Cleaning Agent Dosification  | Automatic dosification                  |
| Water consumption            | Rinsing3-3.5 Gallons                    |
|                              | Sanitization7-8 Gallons                 |
|                              |                                         |