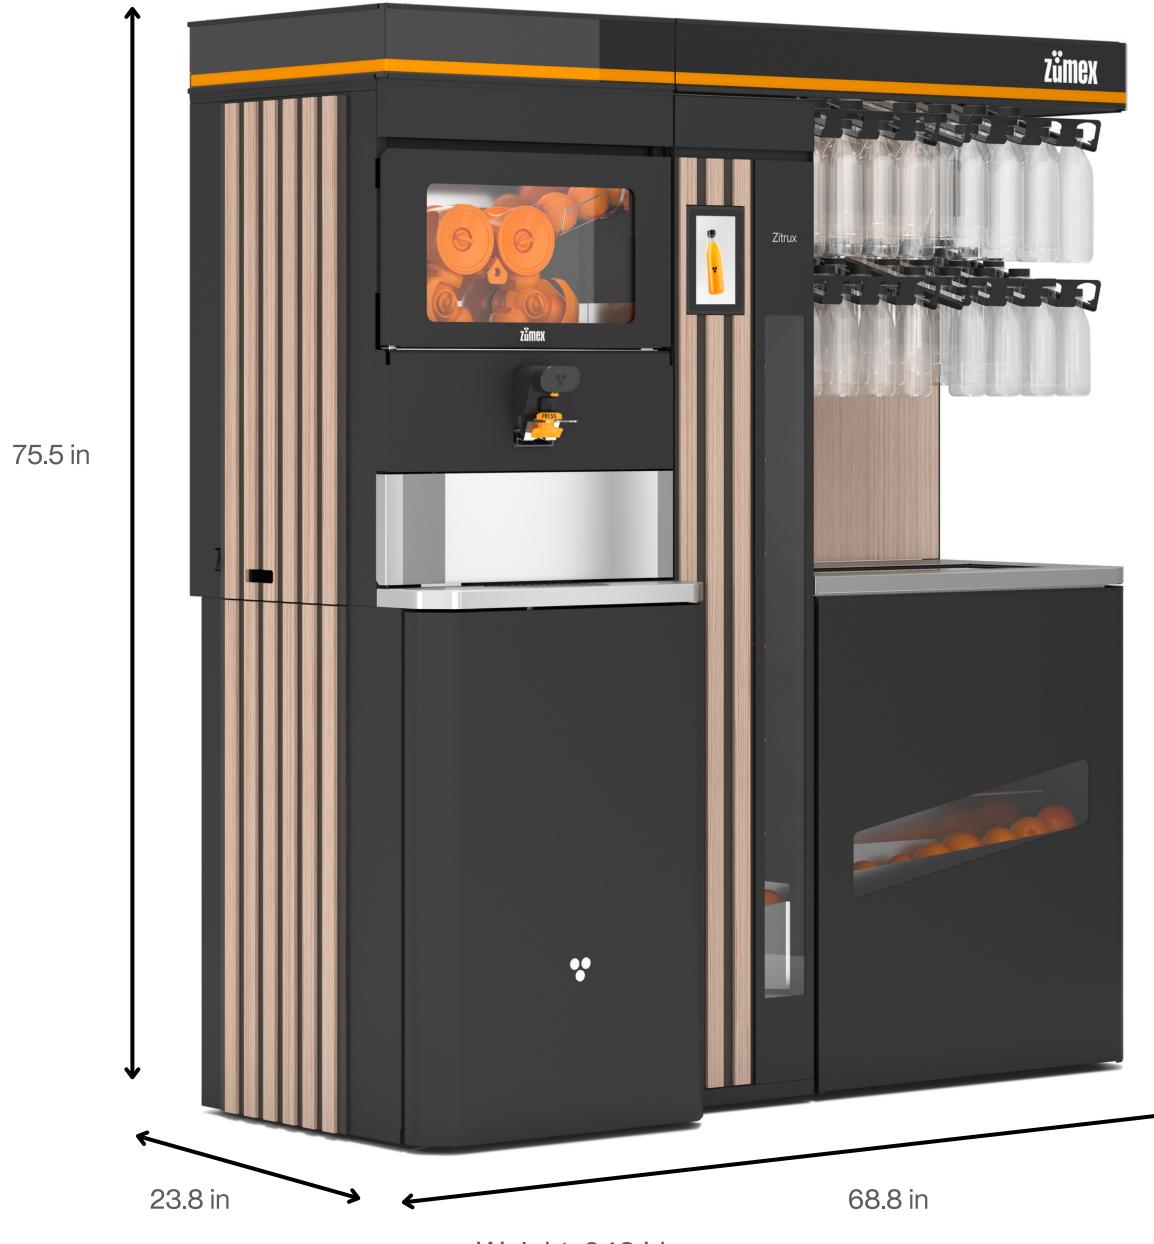

## Specifications

Weight: 648 Lbs

|                              | SPECIFICATIONS                          |
|------------------------------|-----------------------------------------|
| Size                         | 75.5 in x 23.8 in x 68.8 in (W x D x H) |
| Weight                       | Aprox649 Lbs                            |
| Voltage                      | 220–240 V / 115 V   50–60 Hz            |
| Power                        | Squeezing: 249 W 0.338 HP               |
|                              | Sanitization: 2000 W   0.338 HP 2.72    |
|                              | Rinsing: 349 W 0.338 HP                 |
|                              | Stanby: 27 W   0.037 HP                 |
| Required water hardness      | < 12°fH                                 |
| Water connection             | G3/4 female   minimum 12 litres/mi      |
| Drain connection             | Corrugated drainage pipe Diameter       |
| Noise level                  | <70dB                                   |
| Connectivity                 | GSM & WIFI                              |
| Load capacity                | 75 Kg / 165 Lbs                         |
| Squeezing speed              | 40 fruits/mins                          |
| Waste capacity               | 80 Lbs of peels, 1 container onwhe      |
| Fruit size                   | Kit M  88-125 count/ 65-82 mm           |
| Тар                          | Touchless                               |
|                              | Integrated bottle holder                |
|                              | Volume measurement                      |
| Automatic pulp out system    | Double worm screw                       |
| Top perfomance squeezing kit | Included                                |
| Bottle rack capacity         | 4 Trays                                 |
|                              | Capacity according to type of bottle    |
|                              | Aprox-90 bottles                        |
| Cleaning                     | Rinsing Mode (On demmand)Water          |
|                              |                                         |
|                              | Deep Cleaning (Daily)                   |
|                              |                                         |
| Cleaning Agent Dosification  | Automatic dosification                  |
| Water consumption            | Rinsing3-3.5 Gallons                    |
|                              | Sanitization7-8 Gallons                 |
|                              |                                         |