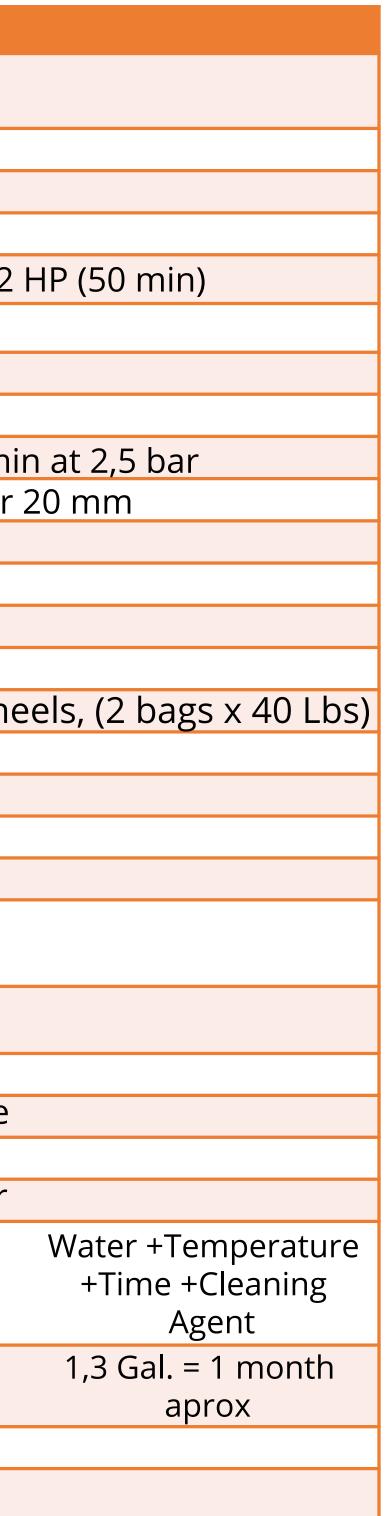

## Specifications

Weight: 648 Lbs

|                              | SPECIFICATIONS                          |
|------------------------------|-----------------------------------------|
| Size                         | 75.5 in x 23.8 in x 68.8 in (W x D x H) |
| Weight                       | Aprox649 Lbs                            |
| Voltage                      | 220–240 V / 115 V   50–60 Hz            |
| Power                        | Squeezing: 249 W 0.338 HP               |
|                              | Sanitization: 2000 W   0.338 HP 2.72    |
|                              | Rinsing: 349 W 0.338 HP                 |
|                              | Stanby: 27 W   0.037 HP                 |
| Required water hardness      | < 12°fH                                 |
| Water connection             | G3/4 female   minimum 12 litres/mi      |
| Drain connection             | Corrugated drainage pipe Diameter       |
| Noise level                  | <70dB                                   |
| Connectivity                 | GSM & WIFI                              |
| Load capacity                | 75 Kg / 165 Lbs                         |
| Squeezing speed              | 40 fruits/mins                          |
| Waste capacity               | 80 Lbs of peels, 1 container onwhe      |
| Fruit size                   | Kit M  88-125 count/ 65-82 mm           |
| Тар                          | Touchless                               |
|                              | Integrated bottle holder                |
|                              | Volume measurement                      |
| Automatic pulp out system    | Double worm screw                       |
| Top perfomance squeezing kit | Included                                |
| Bottle rack capacity         | 4 Trays                                 |
|                              | Capacity according to type of bottle    |
|                              | Aprox-90 bottles                        |
| Cleaning                     | Rinsing Mode (On demmand)Water          |
|                              |                                         |
|                              | Deep Cleaning (Daily)                   |
|                              |                                         |
| Cleaning Agent Dosification  | Automatic dosification                  |
| Water consumption            | Rinsing3-3.5 Gallons                    |
|                              | Sanitization7-8 Gallons                 |
|                              |                                         |